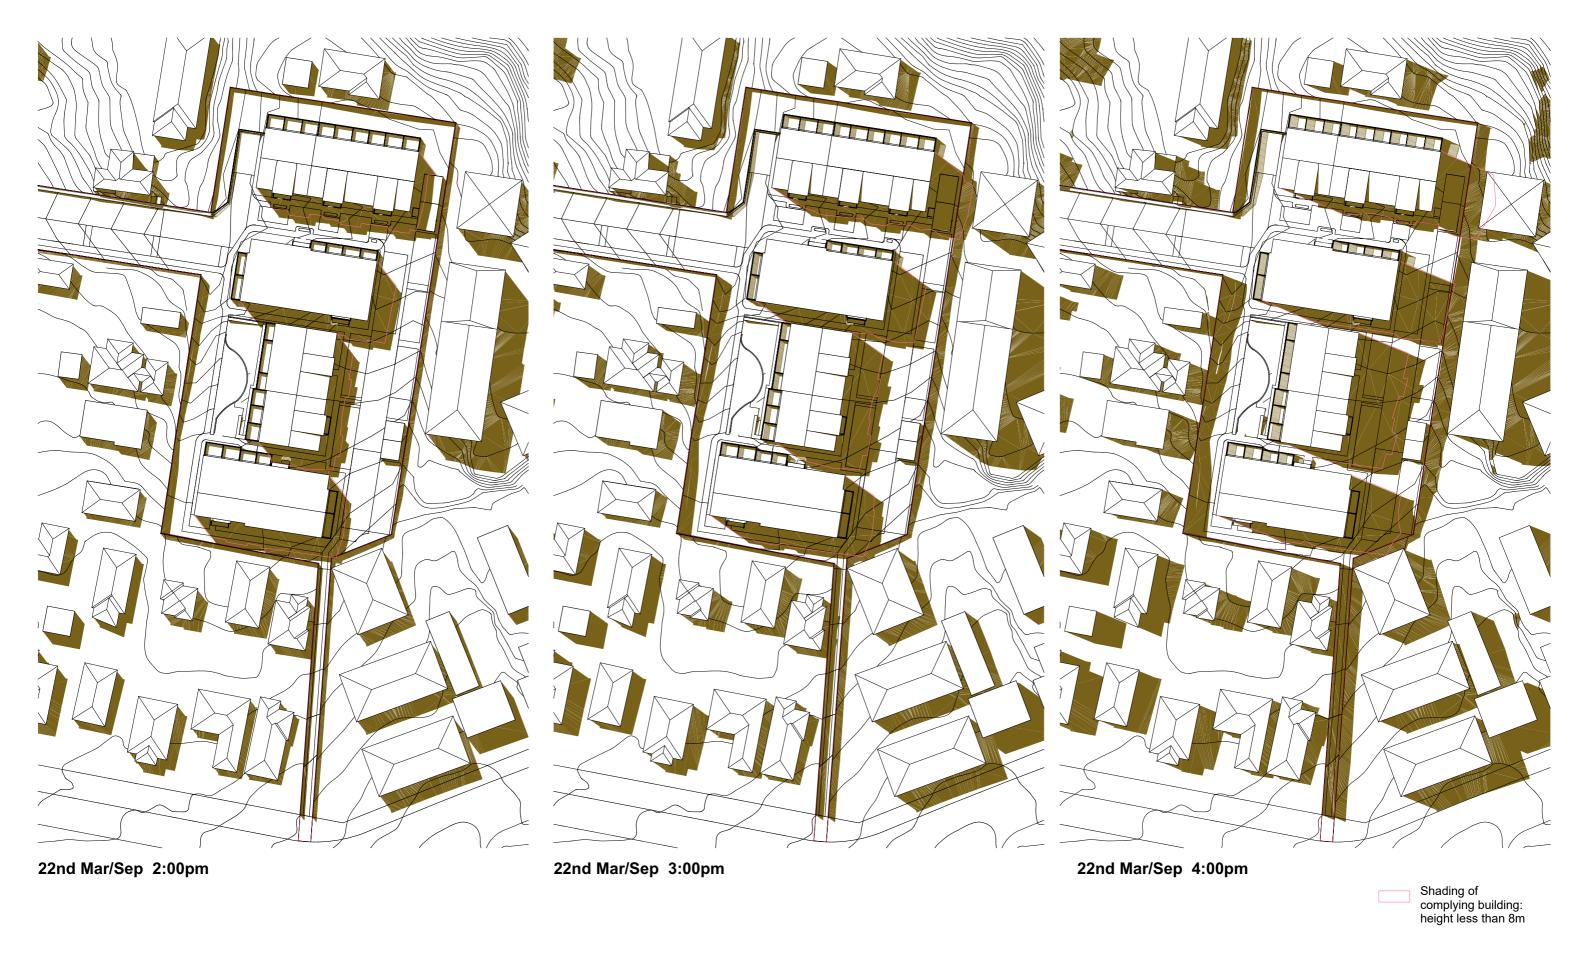

REVISION JOB No. ARCHITECT CLIENT PROJECT NOTES S92 Request DRAWING TITLE DATE: 21/07/2022 Do not scale off drawings.
 Used figured dimensions only.
 Contractor is to verify all dimensions on the job before commencing work.
 This drawing is to be read in conjunction with the architectural specifications.
 The contractor shall not Substitute any Materials / Products specified without prior approval from Brewer Davidson Architects Ltd.
 These drawings shall be read in conjunction with all documents provided by Separate Consultants. BREWER DAVIDSON Transmittal Set Date Proposed Apartments SCALE (A3)11.7304, 1:911.7185 3053 Transmittal Set Name SUN SHADOW EQUINOX ADDRESS: 96 Beach Haven Road DA-SILVA BUILDERS SHEET NO: REV. Ph +64 9 303 1821 BEACH HAVEN 3A Canterbury Arcade 47 High Street AUCKLAND 1010 NEW ZEALAND RC.35c A DA-SILVA Builders Limited